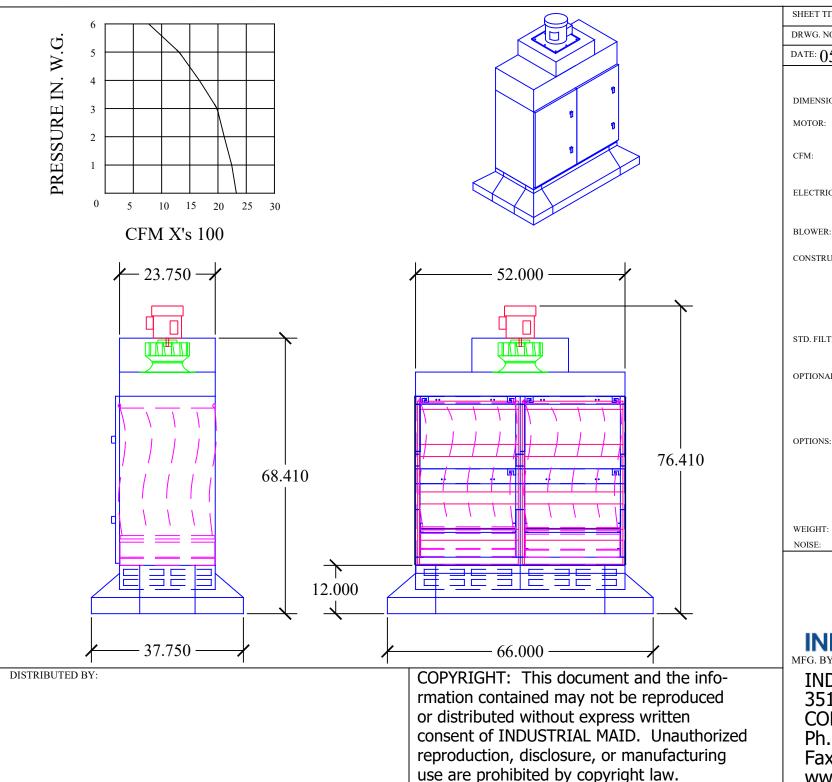

SHEET TITLE: AZTech RH36V-1X2

DRWG. NO.: RH36V1215-012907 DRAWN BY: TAA

DATE: 05/14/18

SCALE: NTS

## **SPECIFICATIONS:**

DIMENSIONS: 76.5"H X 66" W X 38" D

1.5 HP 230/460/3/60, 4.6/2.3 AMPS

2,000 CFM @ 3" W.G.

ELECTRICAL WIRED TO JUNCTION BOX

DIRECT DRIVE BI WHEEL

12 & 14 GA POWDER COATED STEEL CONSTRUCTION FRAME. 16 GA STEEL DOOR.

3/16 POLYETHLYENE PANELS. FULL CARBON STEEL CONSTRUCTION AVAILABLE. 11 & 18 GA HOOD CAM DOOR AND FILTER LATCHES DUST PROOF LED LIGHT KIT

STD. FILTERS: (2) 2" BAFFLES

(2) 4" PLEATS

(2) 95% MAIN BAG, 108 SF EACH

OPTIONAL FILTERS: 2" MIST ELIMINATOR

26 LB CARBON AFTERFILTER

2" POLY PREFILTER 4" PLEATED PREFILTER

2" ALUMINUM MESH PREFILTER

99.97% HEPA AFTERFILTER

EYEBOLTS (INSTALLED)

ACOUSTIC LINING

MAGNAHELIC PRESSURE GUAGE THERMAL SENSOR/ POWER CUT OFF

CUSTOM HOOD SIZES

WEIGHT: 623 LBS.

69.5 dBA